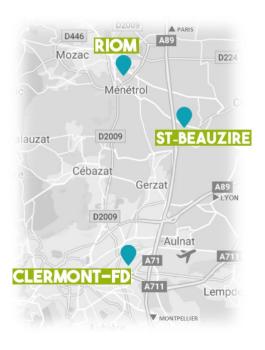

Biopôle Clermont-Limagne has 3 locations ready to welcome businesses: Riom, Saint-Beauzire and Clermont-Ferrand. Right by the A71 motorway towards Paris, all three locations are only minutes apart and they are also close to the international airport and the main centres of research in the Clermont area.