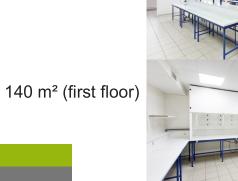

### Multi purpose laboratory space

- Equipped with benches fume flux
- Space area : 200 to 400 m<sup>2</sup> (ground floor), 70 to 140 m<sup>2</sup> (first floor)
- · Each laboratory has adjoining office
- Autoclave