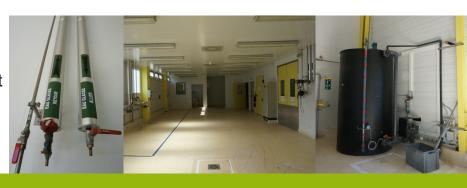

#### Pilot area

- Large volumes 50 and 90 m<sup>2</sup> with high ceilings
- Purified water production unit
   Effluent treatment unit with
- Effluent treatment unit with acid
- Cold room