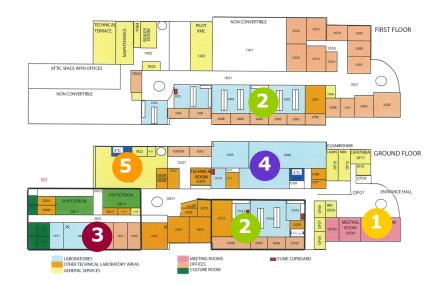

1

#### **Reception & common areas**

- Welcome desk
- 2 modular meeting rooms equipped with video projector
- Common areas: cafeteria etc.
  Inter-company nursery in the St-Beauzire site (10 Km)

### Multi purpose laboratory space

- Equipped with benches fume flux
- Space area : 200 to 400 m<sup>2</sup> (ground floor), 70 to 140 m<sup>2</sup> (first floor)
- · Each laboratory has adjoining office
- Autoclave

3

4

5

#### Area of crop cultivation

- Potting Rooms
- Cold rooms
- 2 growth chambers
- 2 culture rooms
- Effluent neutralization unit with bleach (protection of sensitive research data)

#### Pilot area

- Large volumes 50 and 90 m<sup>2</sup> with high ceilings
- Purified water production unit
   Effluent treatment unit with
- Effluent treatment unit with acid
- Cold room

#### **Office space**

First floor : office space for management / administration & sales (15 offices)

#### zone

- Logistics / shipping / receiving / storage area
- Sectional door
- Separate secured storage spaces
- Cold storage
- Offices